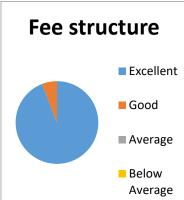

### **Teachers Feedback Data Analysis**

The feedback enables every teacher to express their opinion on all aspects of the college. The questionnaire consists of 10 questions.