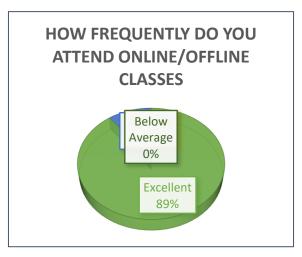

- The accessibility of the teachers in and outside the class to address the needs of the students is found to be satisfactory to the respondents.
- Majority of the classes have been rated educative in nature where students are encouraged to participate freely during the lectures. Teachers are also found to be co-operative towards the students.
- The students are contented with the punctuality of teachers and regularity of lectures delivered in classes.
- The overall students-teachers relationship is quite satisfying.
- The facilities provided to the students such as hygienic and clean drinking water facility and maintenance of Toilets (Gents and Ladies separately), neat and clean class rooms are very helpful to them. Cleanliness of college premises and toilet has been reported to be good by more than 50% of the respondents
- The responsiveness of office staff on dissemination of information at the time of admission of the students, university registration, payment of fees, collection of admit cards and collection of mark sheets have been rated to be good.
- The students complimented on Library facility including library resources and services and the library's physical and virtual environment.
- The syllabus of various courses is found to be helpful.
- Faculty strength in different departments is good with respect to student strength.
- The students also found the timings to be suitably flexible
- Recreational activities throughout the year are good in number and fruitful also.
- The Grievances and redressal mechanism are in good working condition.
- Being an affiliated college, teachers have no scope to develop the subject.