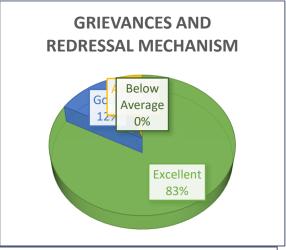

- The accessibility of the teachers in and outside the class to address the needs of the students is found to be satisfactory to the respondents.
- Majority of the classes have been rated educative in nature where students are encouraged to participate freely during the lectures. Teachers are also found to be co-operative towards the students.
- The students are contented with the punctuality of teachers and regularity of lectures delivered in classes.
- The overall students-teachers relationship is quite satisfying.
- The facilities provided to the students such as hygienic and clean drinking water facility and maintenance of Toilets (Gents and Ladies separately), neat and clean class rooms are very helpful to them. Cleanliness of college premises and toilet has been reported to be good by more than 50% of the respondents
- The responsiveness of office staff on dissemination of information at the time of admission of the students, university registration, payment of fees, collection of admit cards and collection of mark sheets have been rated to be good.
- The students complimented on Library facility including library resources and services and the library's physical and virtual environment.
- The syllabus of various courses is found to be helpful.
- Faculty strength in different departments is good with respect to student strength.
- The students also found the timings to be suitably flexible
- Recreational activities throughout the year are good in number and fruitful also.
- The Grievances and redressal mechanism are in good working condition.
- Being an affiliated college, teachers have no scope to develop the subject.