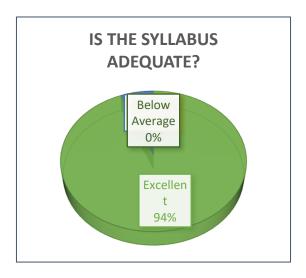

- The accessibility of the teachers in and outside the class to address the needs of the students is found to be satisfactory to the respondents.
- Majority of the classes have been rated educative in nature where students are encouraged to participate freely during the lectures. Teachers are also found to be co-operative towards the students.
- The students are contented with the punctuality of teachers and regularity of lectures delivered in classes.
- The overall students-teachers relationship is quite satisfying.
- The facilities provided to the students such as hygienic and clean drinking water facility and maintenance of Toilets (Gents and Ladies separately), neat and clean class rooms are very helpful to them. Cleanliness of college premises and toilet has been reported to be good by more than 50% of the respondents
- The responsiveness of office staff on dissemination of information at the time of admission of the students, university registration, payment of fees, collection of admit cards and collection of mark sheets have been rated to be good.
- The students complimented on Library facility including library resources and services and the library's physical and virtual environment.
- The syllabus of various courses is found to be helpful.
- Faculty strength in different departments is good with respect to student strength.
- The students also found the timings to be suitably flexible
- Recreational activities throughout the year are good in number and fruitful also.
- The Grievances and redressal mechanism are in good working condition.
- Being an affiliated college, teachers have no scope to develop the subject.