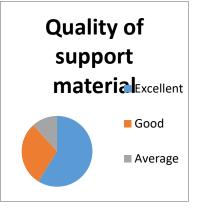

### **Teachers Feedback Data Analysis**

The feedback enables every teacher to express their opinion on all aspects of the college. The questionnaire consists of 10 questions.