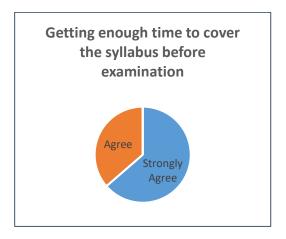

- The accessibility of the teachers in and outside the class to address the needs of the students is found to be satisfactory to the respondents.
- Majority of the classes have been rated educative in nature where students are encouraged to participate freely during the lectures. Teachers are also found to be co-operative towards the students.
- The students are contented with the punctuality of teachers and regularity of lectures delivered in classes.
- The overall students-teachers relationship is quite satisfying.
- The facilities provided to the students such as hygienic and clean drinking water facility and maintenance of Toilets (Gents and Ladies separately), neat and clean class rooms are very helpful to them. Cleanliness of college premises and toilet has been reported to be good by more than 50% of the respondents
- The responsiveness of office staff on dissemination of information at the time of admission of the students, university registration, payment of fees, collection of admit cards and collection of mark sheets have been rated to be good.
- The students complimented on Library facility including library resources and services and the library's physical and virtual environment.
- The syllabus of various courses is found to be helpful.
- Faculty strength in different departments is good with respect to student strength.
- The students also found the timings to be suitably flexible
- Recreational activities throughout the year are good in number and fruitful also.
- The Grievances and redressal mechanism are in good working condition.
- Being an affiliated college, teachers have no scope to develop the subject.