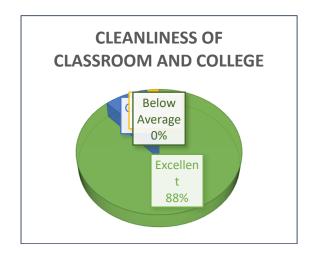

- The accessibility of the teachers in and outside the class to address the needs of the students is found to be satisfactory to the respondents.
- Majority of the classes have been rated educative in nature where students are encouraged to participate freely during the lectures. Teachers are also found to be co-operative towards the students.
- The students are contented with the punctuality of teachers and regularity of lectures delivered in classes.
- The overall students-teachers relationship is quite satisfying.
- The facilities provided to the students such as hygienic and clean drinking water facility and maintenance of Toilets (Gents and Ladies separately), neat and clean class rooms are very helpful to them. Cleanliness of college premises and toilet has been reported to be good by more than 50% of the respondents
- The responsiveness of office staff on dissemination of information at the time of admission of the students, university registration, payment of fees, collection of admit cards and collection of mark sheets have been rated to be good.
- The students complimented on Library facility including library resources and services and the library's physical and virtual environment.
- The syllabus of various courses is found to be helpful.
- Faculty strength in different departments is good with respect to student strength.
- The students also found the timings to be suitably flexible
- Recreational activities throughout the year are good in number and fruitful also.
- The Grievances and redressal mechanism are in good working condition.
- Being an affiliated college, teachers have no scope to develop the subject.