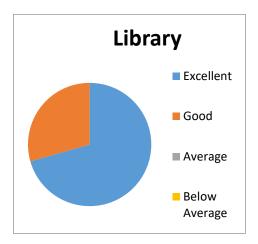

- The accessibility of the teachers in and outside the class to address the needs of the students is found to be satisfactory to the respondents.
- Majority of the classes have been rated educative in nature where students are encouraged to participate freely during the lectures. Teachers are also found to be co-operative towards the students.
- The students are contented with the punctuality of teachers and regularity of lectures delivered in classes.
- The overall students-teachers relationship is quite satisfying.
- The facilities provided to the students such as hygienic and clean drinking water facility and maintenance of Toilets (Gents and Ladies separately), neat and clean class rooms are very helpful to them. Cleanliness of college premises and toilet has been reported to be good by more than 50% of the respondents
- The responsiveness of office staff on dissemination of information at the time of admission of the students, university registration, payment of fees, collection of admit cards and collection of mark sheets have been rated to be good.
- The students complimented on Library facility including library resources and services and the library's physical and virtual environment.
- The syllabus of various courses is found to be helpful.
- Faculty strength in different departments is good with respect to student strength.
- The students also found the timings to be suitably flexible
- Recreational activities throughout the year are good in number and fruitful also.
- The Grievances and redressal mechanism are in good working condition.
- Being an affiliated college, teachers have no scope to develop the subject.