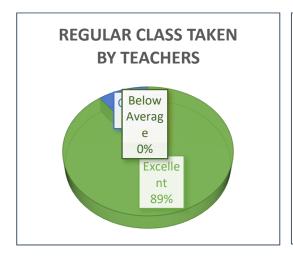

### **Teachers Feedback Data Analysis**

The feedback enables every teacher to express their opinion on all aspects of the college. The questionnaire consists of 10 questions.