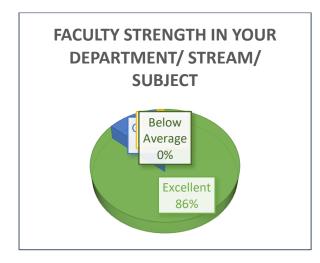

- The accessibility of the teachers in and outside the class to address the needs of the students is found to be satisfactory to the respondents.
- Majority of the classes have been rated educative in nature where students are encouraged to participate freely during the lectures. Teachers are also found to be co-operative towards the students.
- The students are contented with the punctuality of teachers and regularity of lectures delivered in classes.
- The overall students-teachers relationship is quite satisfying.
- The facilities provided to the students such as hygienic and clean drinking water facility and maintenance of Toilets (Gents and Ladies separately), neat and clean class rooms are very helpful to them. Cleanliness of college premises and toilet has been reported to be good by more than 50% of the respondents
- The responsiveness of office staff on dissemination of information at the time of admission of the students, university registration, payment of fees, collection of admit cards and collection of mark sheets have been rated to be good.
- The students complimented on Library facility including library resources and services and the library's physical and virtual environment.
- The syllabus of various courses is found to be helpful.
- Faculty strength in different departments is good with respect to student strength.
- The students also found the timings to be suitably flexible
- Recreational activities throughout the year are good in number and fruitful also.
- The Grievances and redressal mechanism are in good working condition.
- Being an affiliated college, teachers have no scope to develop the subject.