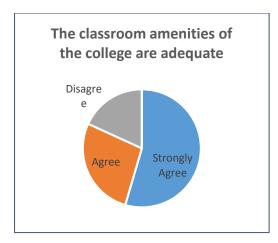

- The accessibility of the teachers in and outside the class to address the needs of the students is found to be satisfactory to the respondents.
- Majority of the classes have been rated educative in nature where students are encouraged to participate freely during the lectures. Teachers are also found to be co-operative towards the students.
- The students are contented with the punctuality of teachers and regularity of lectures delivered in classes.
- The overall students-teachers relationship is quite satisfying.
- The facilities provided to the students such as hygienic and clean drinking water facility and maintenance of Toilets (Gents and Ladies separately), neat and clean class rooms are very helpful to them. Cleanliness of college premises and toilet has been reported to be good by more than 50% of the respondents
- The responsiveness of office staff on dissemination of information at the time of admission of the students, university registration, payment of fees, collection of admit cards and collection of mark sheets have been rated to be good.
- The students complimented on Library facility including library resources and services and the library's physical and virtual environment.
- The syllabus of various courses is found to be helpful.
- Faculty strength in different departments is good with respect to student strength.
- The students also found the timings to be suitably flexible
- Recreational activities throughout the year are good in number and fruitful also.
- The Grievances and redressal mechanism are in good working condition.
- Being an affiliated college, teachers have no scope to develop the subject.