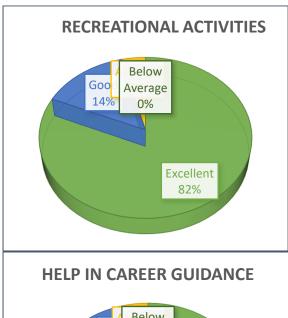

- The accessibility of the teachers in and outside the class to address the needs of the students is found to be satisfactory to the respondents.
- Majority of the classes have been rated educative in nature where students are encouraged to participate freely during the lectures. Teachers are also found to be co-operative towards the students.
- The students are contented with the punctuality of teachers and regularity of lectures delivered in classes.
- The overall students-teachers relationship is quite satisfying.
- The facilities provided to the students such as hygienic and clean drinking water facility and maintenance of Toilets (Gents and Ladies separately), neat and clean class rooms are very helpful to them. Cleanliness of college premises and toilet has been reported to be good by more than 50% of the respondents
- The responsiveness of office staff on dissemination of information at the time of admission of the students, university registration, payment of fees, collection of admit cards and collection of mark sheets have been rated to be good.
- The students complimented on Library facility including library resources and services and the library's physical and virtual environment.
- The syllabus of various courses is found to be helpful.
- Faculty strength in different departments is good with respect to student strength.
- The students also found the timings to be suitably flexible
- Recreational activities throughout the year are good in number and fruitful also.
- The Grievances and redressal mechanism are in good working condition.
- Being an affiliated college, teachers have no scope to develop the subject.