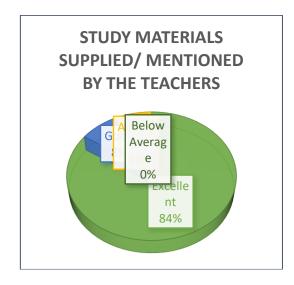

### **Teachers Feedback Data Analysis**

The feedback enables every teacher to express their opinion on all aspects of the college. The questionnaire consists of 10 questions.