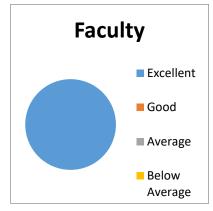

### **Teachers Feedback Data Analysis**

The feedback enables every teacher to express their opinion on all aspects of the college. The questionnaire consists of 10 questions.