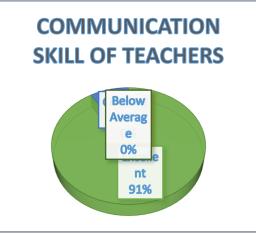

### **Teachers Feedback Data Analysis**

The feedback enables every teacher to express their opinion on all aspects of the college. The questionnaire consists of 10 questions.