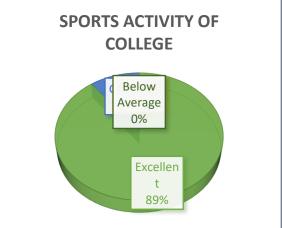

- The accessibility of the teachers in and outside the class to address the needs of the students is found to be satisfactory to the respondents.
- Majority of the classes have been rated educative in nature where students are encouraged to participate freely during the lectures. Teachers are also found to be co-operative towards the students.
- The students are contented with the punctuality of teachers and regularity of lectures delivered in classes.
- The overall students-teachers relationship is quite satisfying.
- The facilities provided to the students such as hygienic and clean drinking water facility and maintenance of Toilets (Gents and Ladies separately), neat and clean class rooms are very helpful to them. Cleanliness of college premises and toilet has been reported to be good by more than 50% of the respondents
- The responsiveness of office staff on dissemination of information at the time of admission of the students, university registration, payment of fees, collection of admit cards and collection of mark sheets have been rated to be good.
- The students complimented on Library facility including library resources and services and the library's physical and virtual environment.
- The syllabus of various courses is found to be helpful.
- Faculty strength in different departments is good with respect to student strength.
- The students also found the timings to be suitably flexible
- Recreational activities throughout the year are good in number and fruitful also.
- The Grievances and redressal mechanism are in good working condition.
- Being an affiliated college, teachers have no scope to develop the subject.