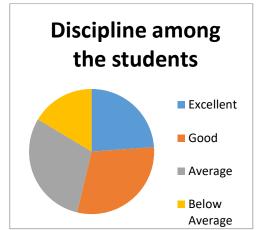

- The accessibility of the teachers in and outside the class to address the needs of the students is found to be satisfactory to the respondents.
- Majority of the classes have been rated educative in nature where students are encouraged to participate freely during the lectures. Teachers are also found to be co-operative towards the students.
- The students are contented with the punctuality of teachers and regularity of lectures delivered in classes.
- The overall students-teachers relationship is quite satisfying.
- The facilities provided to the students such as hygienic and clean drinking water facility and maintenance of Toilets (Gents and Ladies separately), neat and clean class rooms are very helpful to them. Cleanliness of college premises and toilet has been reported to be good by more than 50% of the respondents
- The responsiveness of office staff on dissemination of information at the time of admission of the students, university registration, payment of fees, collection of admit cards and collection of mark sheets have been rated to be good.
- The students complimented on Library facility including library resources and services and the library's physical and virtual environment.
- The syllabus of various courses is found to be helpful.
- Faculty strength in different departments is good with respect to student strength.
- The students also found the timings to be suitably flexible
- Recreational activities throughout the year are good in number and fruitful also.
- The Grievances and redressal mechanism are in good working condition.
- Being an affiliated college, teachers have no scope to develop the subject.