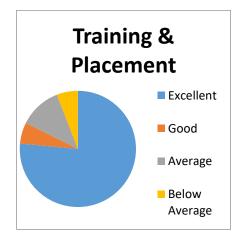

### **Teachers Feedback Data Analysis**

The feedback enables every teacher to express their opinion on all aspects of the college. The questionnaire consists of 10 questions.