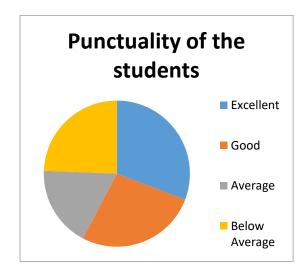

- The accessibility of the teachers in and outside the class to address the needs of the students is found to be satisfactory to the respondents.
- Majority of the classes have been rated educative in nature where students are encouraged to participate freely during the lectures. Teachers are also found to be co-operative towards the students.
- The students are contented with the punctuality of teachers and regularity of lectures delivered in classes.
- The overall students-teachers relationship is quite satisfying.
- The facilities provided to the students such as hygienic and clean drinking water facility and maintenance of Toilets (Gents and Ladies separately), neat and clean class rooms are very helpful to them. Cleanliness of college premises and toilet has been reported to be good by more than 50% of the respondents
- The responsiveness of office staff on dissemination of information at the time of admission of the students, university registration, payment of fees, collection of admit cards and collection of mark sheets have been rated to be good.
- The students complimented on Library facility including library resources and services and the library's physical and virtual environment.
- The syllabus of various courses is found to be helpful.
- Faculty strength in different departments is good with respect to student strength.
- The students also found the timings to be suitably flexible
- Recreational activities throughout the year are good in number and fruitful also.
- The Grievances and redressal mechanism are in good working condition.
- Being an affiliated college, teachers have no scope to develop the subject.