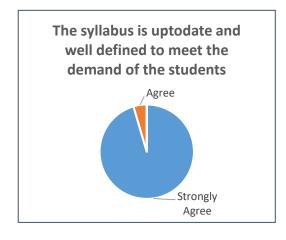

- The accessibility of the teachers in and outside the class to address the needs of the students is found to be satisfactory to the respondents.
- Majority of the classes have been rated educative in nature where students are encouraged to participate freely during the lectures. Teachers are also found to be co-operative towards the students.
- The students are contented with the punctuality of teachers and regularity of lectures delivered in classes.
- The overall students-teachers relationship is quite satisfying.
- The facilities provided to the students such as hygienic and clean drinking water facility and maintenance of Toilets (Gents and Ladies separately), neat and clean class rooms are very helpful to them. Cleanliness of college premises and toilet has been reported to be good by more than 50% of the respondents
- The responsiveness of office staff on dissemination of information at the time of admission of the students, university registration, payment of fees, collection of admit cards and collection of mark sheets have been rated to be good.
- The students complimented on Library facility including library resources and services and the library's physical and virtual environment.
- The syllabus of various courses is found to be helpful.
- Faculty strength in different departments is good with respect to student strength.
- The students also found the timings to be suitably flexible
- Recreational activities throughout the year are good in number and fruitful also.
- The Grievances and redressal mechanism are in good working condition.
- Being an affiliated college, teachers have no scope to develop the subject.