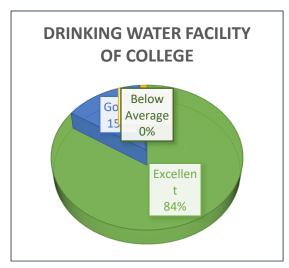

- The accessibility of the teachers in and outside the class to address the needs of the students is found to be satisfactory to the respondents.
- Majority of the classes have been rated educative in nature where students are encouraged to participate freely during the lectures. Teachers are also found to be co-operative towards the students.
- The students are contented with the punctuality of teachers and regularity of lectures delivered in classes.
- The overall students-teachers relationship is quite satisfying.
- The facilities provided to the students such as hygienic and clean drinking water facility and maintenance of Toilets (Gents and Ladies separately), neat and clean class rooms are very helpful to them. Cleanliness of college premises and toilet has been reported to be good by more than 50% of the respondents
- The responsiveness of office staff on dissemination of information at the time of admission of the students, university registration, payment of fees, collection of admit cards and collection of mark sheets have been rated to be good.
- The students complimented on Library facility including library resources and services and the library's physical and virtual environment.
- The syllabus of various courses is found to be helpful.
- Faculty strength in different departments is good with respect to student strength.
- The students also found the timings to be suitably flexible
- Recreational activities throughout the year are good in number and fruitful also.
- The Grievances and redressal mechanism are in good working condition.
- Being an affiliated college, teachers have no scope to develop the subject.