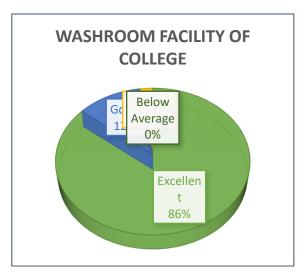

- The accessibility of the teachers in and outside the class to address the needs of the students is found to be satisfactory to the respondents.
- Majority of the classes have been rated educative in nature where students are encouraged to participate freely during the lectures. Teachers are also found to be co-operative towards the students.
- The students are contented with the punctuality of teachers and regularity of lectures delivered in classes.
- The overall students-teachers relationship is quite satisfying.
- The facilities provided to the students such as hygienic and clean drinking water facility and maintenance of Toilets (Gents and Ladies separately), neat and clean class rooms are very helpful to them. Cleanliness of college premises and toilet has been reported to be good by more than 50% of the respondents
- The responsiveness of office staff on dissemination of information at the time of admission of the students, university registration, payment of fees, collection of admit cards and collection of mark sheets have been rated to be good.
- The students complimented on Library facility including library resources and services and the library's physical and virtual environment.
- The syllabus of various courses is found to be helpful.
- Faculty strength in different departments is good with respect to student strength.
- The students also found the timings to be suitably flexible
- Recreational activities throughout the year are good in number and fruitful also.
- The Grievances and redressal mechanism are in good working condition.
- Being an affiliated college, teachers have no scope to develop the subject.