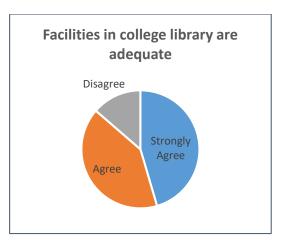

- The accessibility of the teachers in and outside the class to address the needs of the students is found to be satisfactory to the respondents.
- Majority of the classes have been rated educative in nature where students are encouraged to participate freely during the lectures. Teachers are also found to be co-operative towards the students.
- The students are contented with the punctuality of teachers and regularity of lectures delivered in classes.
- The overall students-teachers relationship is quite satisfying.
- The facilities provided to the students such as hygienic and clean drinking water facility and maintenance of Toilets (Gents and Ladies separately), neat and clean class rooms are very helpful to them. Cleanliness of college premises and toilet has been reported to be good by more than 50% of the respondents
- The responsiveness of office staff on dissemination of information at the time of admission of the students, university registration, payment of fees, collection of admit cards and collection of mark sheets have been rated to be good.
- The students complimented on Library facility including library resources and services and the library's physical and virtual environment.
- The syllabus of various courses is found to be helpful.
- Faculty strength in different departments is good with respect to student strength.
- The students also found the timings to be suitably flexible
- Recreational activities throughout the year are good in number and fruitful also.
- The Grievances and redressal mechanism are in good working condition.
- Being an affiliated college, teachers have no scope to develop the subject.